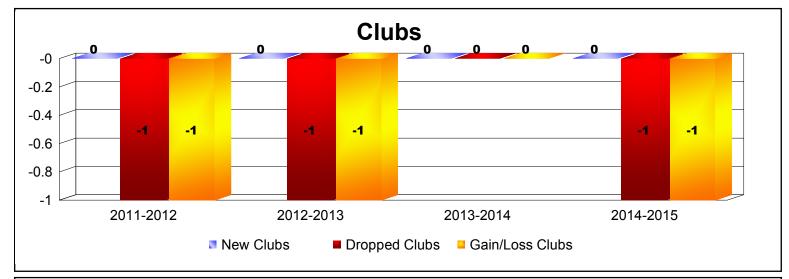

## As of June 2015 Cumulative

| Year      | New<br>Clubs | Dropped<br>Clubs | Gain/<br>Loss<br>Clubs | New<br>Members | Charter<br>Members | Reinstate<br>Members | Transfer<br>Members | Total<br>Member<br>Added | Total<br>Members<br>Dropped | Gain/<br>Loss<br>Members |
|-----------|--------------|------------------|------------------------|----------------|--------------------|----------------------|---------------------|--------------------------|-----------------------------|--------------------------|
| 2011-2012 | 0            | -1               | -1                     | 0              | 0                  | 0                    | 0                   | 0                        | -4                          | -4                       |
| 2012-2013 | 0            | -1               | -1                     | 0              | 0                  | 0                    | 0                   | 0                        | -8                          | -8                       |
| 2013-2014 | 0            | 0                | 0                      | 0              | 0                  | 0                    | 0                   | 0                        | 0                           | 0                        |
| 2014-2015 | 0            | -1               | -1                     | 0              | 0                  | 0                    | 0                   | 0                        | -11                         | -11                      |
| Average   | 0            | -1               | -1                     | 0              | 0                  | 0                    | 0                   | 0                        | -6                          | -6                       |