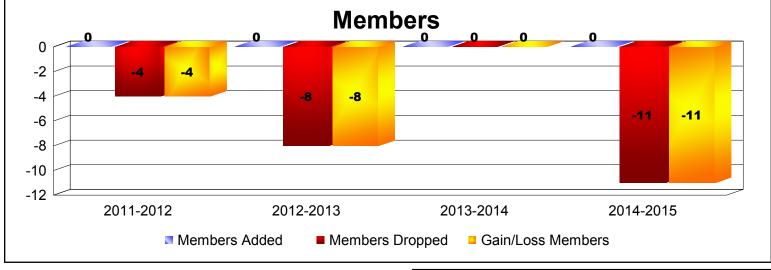

## As of June 2015 Cumulative

| Year      | New<br>Clubs | Dropped<br>Clubs | Gain/<br>Loss<br>Clubs | New<br>Members | Charter<br>Members | Reinstate<br>Members | Transfer<br>Members | Total<br>Member<br>Added | Total<br>Members<br>Dropped | Gain/<br>Loss<br>Members |
|-----------|--------------|------------------|------------------------|----------------|--------------------|----------------------|---------------------|--------------------------|-----------------------------|--------------------------|
| 2011-2012 | 0            | -1               | -1                     | 0              | 0                  | 0                    | 0                   | 0                        | -4                          | -4                       |
| 2012-2013 | 0            | -1               | -1                     | 0              | 0                  | 0                    | 0                   | 0                        | -8                          | -8                       |
| 2013-2014 | 0            | 0                | 0                      | 0              | 0                  | 0                    | 0                   | 0                        | 0                           | 0                        |
| 2014-2015 | 0            | -1               | -1                     | 0              | 0                  | 0                    | 0                   | 0                        | -11                         | -11                      |
| Average   | 0            | -1               | -1                     | 0              | 0                  | 0                    | 0                   | 0                        | -6                          | -6                       |